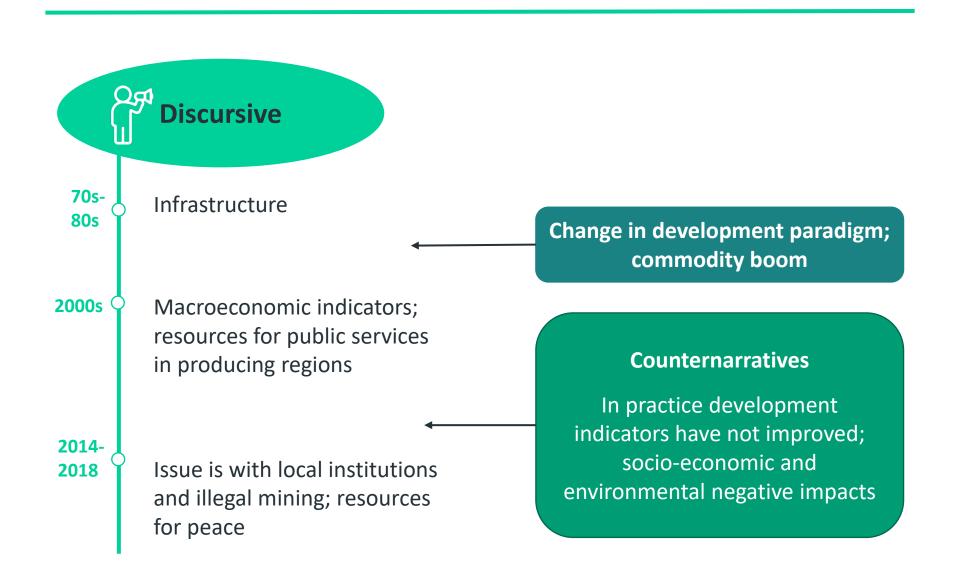

# Coal politics in Colombia

Claudia Strambo Research Fellow



SEI Initiative on Fossil Fuels and Climate Change

#### **The Colombian Paradox**





Flickr/UN ClimateChange

### Incumbent resistance strategies



#### **Extractive development narratives**



#### What does it mean for supply-side and transition policy?



## Conclusions and policy implications

- Beyond energy policy
- Breaking the extractive coalition
- Potential for sub-national transition/supply-side policy to avoid further carbon lock-in
- Counter-narratives need to show successful cases of reconversion in former mining areas
- → Accelerate low-carbon transitions