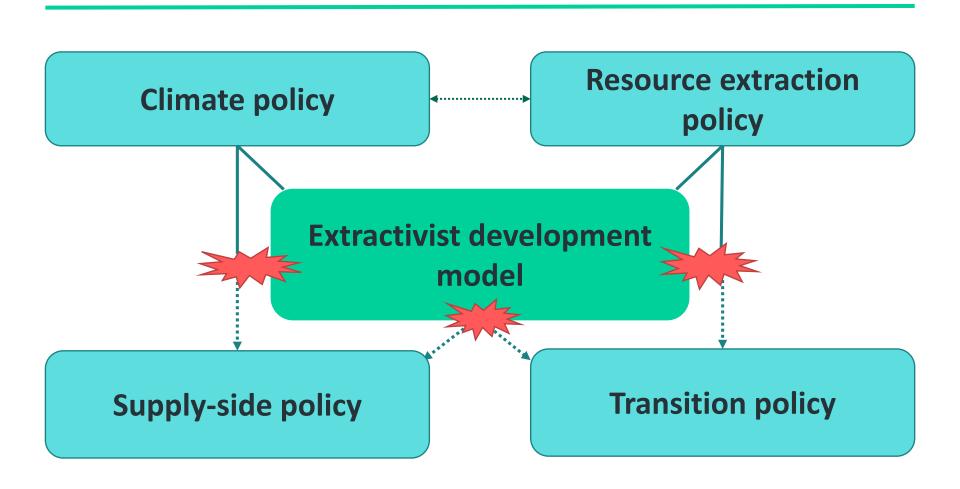

# Coal politics in Colombia

Claudia Strambo Research Fellow



SEI Initiative on Fossil Fuels and Climate Change

#### **The Colombian Paradox**





Flickr/UN ClimateChange

### Incumbent resistance strategies



#### **Extractive development narratives**



#### What does it mean for supply-side and transition policy?



## Conclusions and policy implications

- Beyond energy policy
- Breaking the extractive coalition
- Potential for sub-national transition/supply-side policy to avoid further carbon lock-in
- Counter-narratives need to show successful cases of reconversion in former mining areas
- → Accelerate low-carbon transitions