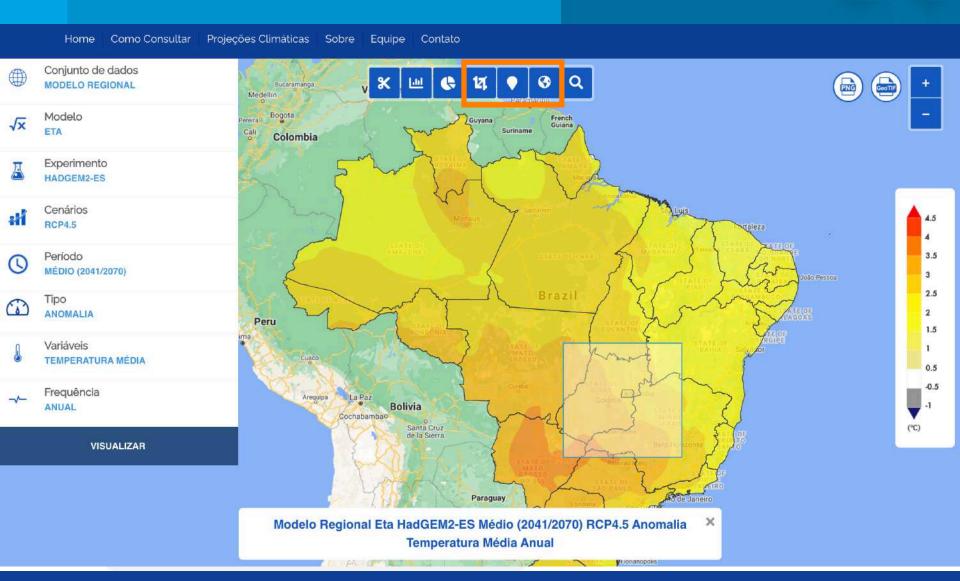

#### **BRAZIL CLIMATE PROJECTIONS PORTAL**

www.4cn.cptec.inpe.br

Ir para o conteúdo 🚻

Ir para o menu 2

Ir para o rodapé 4

ALTO CONTRASTE

#### Projeções de mudanças climáticas no Brasil

MINISTÉRIO DA CIÊNCIA, TECNOLOGIA, INOVAÇÕES E COMUNICAÇÕES

Home Projeções Climáticas

Sobre

Documentação

Equipe

Contato

O Portal disponibiliza projeções climáticas sobre o Brasil para apoiar as atividades de ensino e pesquisa e outras aplicações em setores estratégicos e prioritários do governo (agrícola, energético, saúde, recursos hídricos e etc) em particular para ações de mitigação e adaptação às mudanças climáticas.