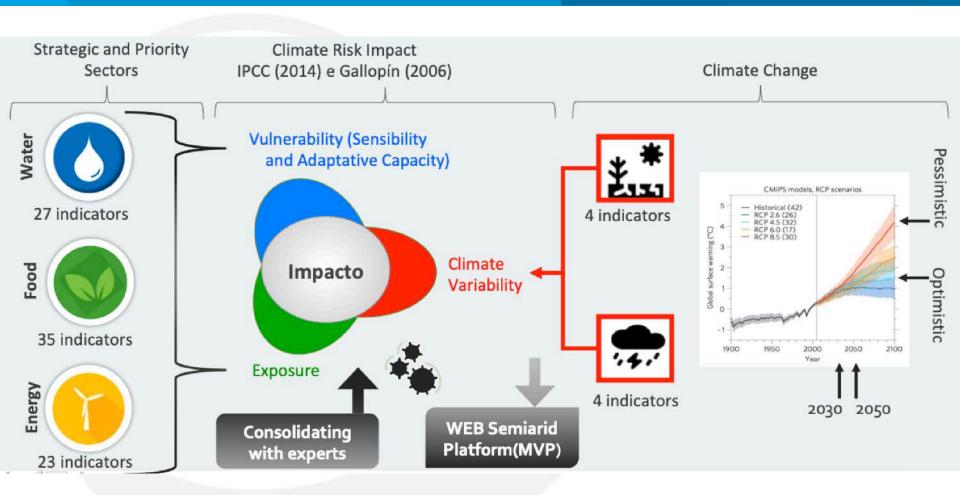

### AdaptaBrasil MCTI

Índices e Indicadores de risco de impactos das mudanças climáticas no Brasil, integrados em uma única plataforma

Acesse a plataforma

"Aims to consolidate, integrate and disseminate information to support the advances on the analysis of observed and projected climate change in the Brazilian territory, informing decision makers for planning adaptation actions and strategies.