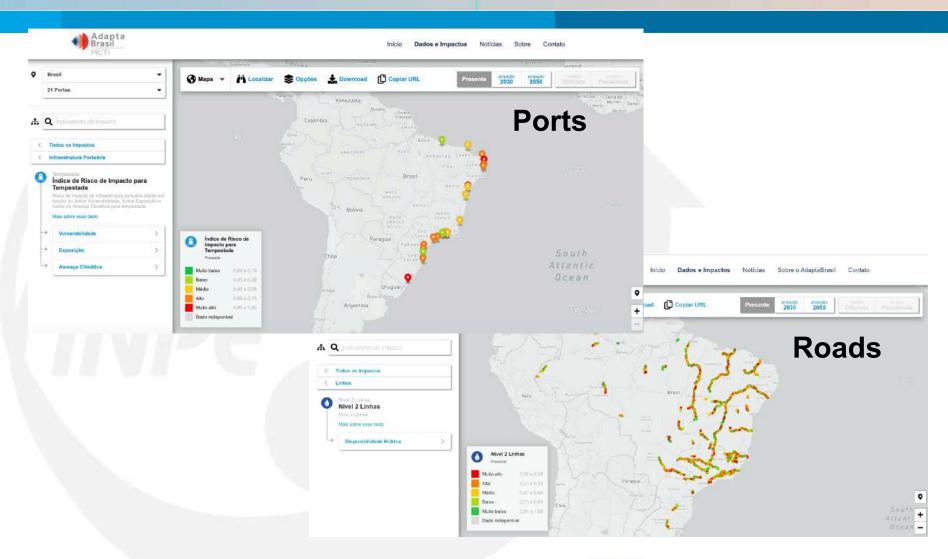

#### https://adaptabrasil.mcti.gov.br/

South

Atlantic

Ocean

0

+

#### https://adaptabrasil.mcti.gov.br/