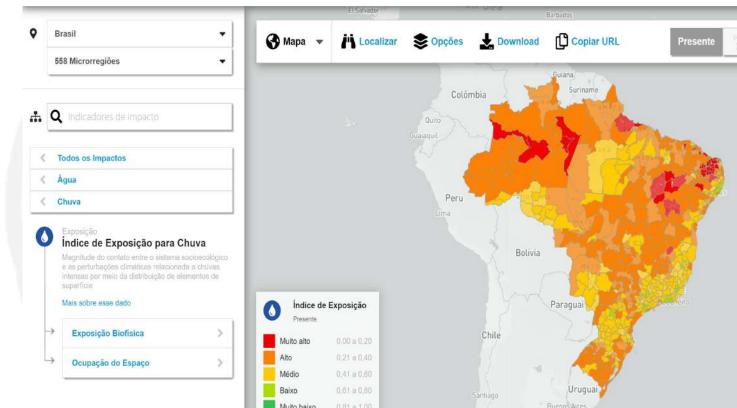

### AdaptaBrasil MCTI

Índices e Indicadores de risco de impactos das mudanças climáticas no Brasil, integrados em uma única plataforma

Acesse a plataforma

"Aims to consolidate, integrate and disseminate information to support the advances on the analysis of observed and projected climate change in the Brazilian territory, informing decision makers for planning adaptation actions and strategies.

#### https://adaptabrasil.mcti.gov.br/

South

Atlantic

Ocean

0

+

#### https://adaptabrasil.mcti.gov.br/