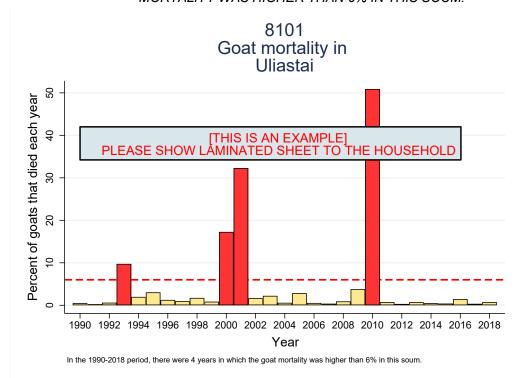

THE LAMINATED PAPER SHEET WITH THE FIGURE ON GOAT MORTALITY FOR THIS SOUM TO THE HEAD OF HOUSEHOLD. DOUBLECHECK THAT YOU GIVE THE FIGURE FOR THE CORRECT SOUM. READ OUT THE TEXT BELOW. DO NOT GIVE FURTHER EXPLANATIONS.

READ: NOW I WOULD LIKE TO SHOW YOU A FIGURE WITH THE YEARLY MORTALITY OF GOATS IN YOUR SOUM BETWEEN 1990 AND 2018. FOR EACH YEAR, YOU CAN SEE A BAR THAT SHOWS THE PERCENTAGE OF GOATS THAT DIED IN YOUR SOUM. FOR EXAMPLE, A BAR THAT IS AT 10% MEANS THAT 10 OUT OF 100 GOATS DIED THAT YEAR. THE RED BARS SHOW YEARS IN WHICH MORE THAN 6% OF THE GOATS DIED. THE YELLOW BARS SHOW YEARS IN WHICH LESS THAN 6% OF THE GOATS DIED. IN THE 1990-2018 PERIOD, THERE WERE X [replace X with the number in sentence below figure] YEARS IN WHICH THE GOAT MORTALITY WAS HIGHER THAN 6% IN THIS SOUM.



| 12,03 | How new is that information to you? Please imagine a scale from 0 (not new at all) to 10 (completely new).                                                                                | 0-10 |
|-------|-------------------------------------------------------------------------------------------------------------------------------------------------------------------------------------------|------|
| 12,04 | Does this information match with the years in which you struggled with dzuds while living in this soum? Please imagine a scale from 0 (does not match at all) to 10 (matches completely). | 0-10 |

### **SECTION 13. Index-based Livestock Insurance**

| NO.   | QUESTION                            | CODING CATEGORIES | answer     |
|-------|-------------------------------------|-